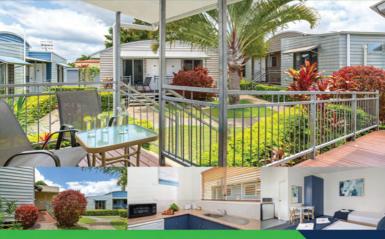

## **FEATURES & FACILITIES**

- Restuarant/Bottle Shop next door
- 🐗 3 minutes drive to dolphin view area
- Approx 25 minute drive to Rainbow Beach & Fraser Island Barge
- Supermarket only 3 minute walk away
- 🐐 Bus stop next door
- 3 minute walk to walking tracks that run along the Foreshore of Tin Can Bay
- Fully Air Conditioned
- Laundromat and BBQ facilities are available